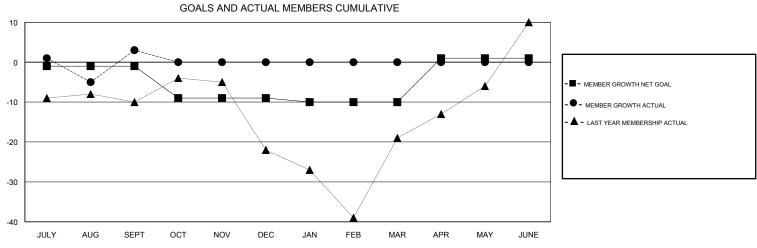

-8

-1

11

| DROPPED CLUBS: 1  DROPPED MEMBERS |    | 17 CLUBS OF 56 ADDED 1 OR MORE NEW MEMBERS | GENDER DISTRIBUTION  MALE 1,380 (74.11%)  FEMALE 482 (25.89%)  Women Percentage Fiscal Year Goal: 8% |     |
|-----------------------------------|----|--------------------------------------------|------------------------------------------------------------------------------------------------------|-----|
| DECEASED                          | 8  | CLICK HERE FOR CUMULATIVE  MEMBERSHIP DATA | TOTAL FAMILY UNIT MEMBERS                                                                            | 328 |
| CLUB CANCELLED                    | 0  |                                            |                                                                                                      | 166 |
| OTHER                             | 50 |                                            | FAMILY MEMBERS PAYING HALF DUES                                                                      | 100 |
| TOTAL                             | 58 |                                            |                                                                                                      |     |