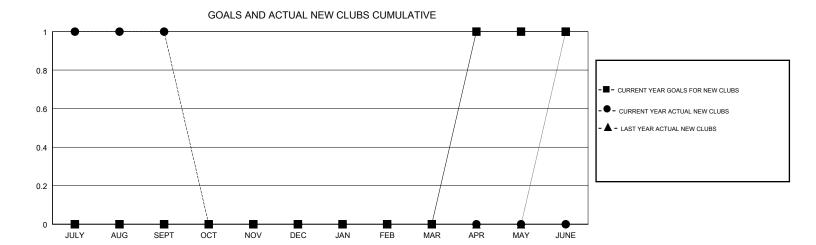

JULY/AUG/SEPT

OCT/NOV/DEC

JAN/FEB/MAR

APR/MAY/JUNE

0

0

1

0

0

0

0

0

JULY/AUG/SEPT

OCT/NOV/DEC

JAN/FEB/MAR

APR/MAY/JUNE